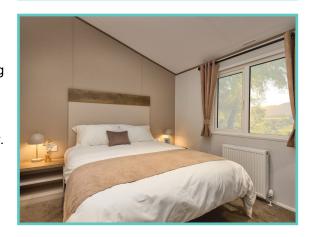

## **WILLERBY BOSTON LODGE**

40ft x 20ft, 2 Bed, 6 Berth, 2024 model

£129,995

The new 2024 model Willerby Boston Lodge is a contemporary entry-level lodge that you'll love to make your own. This open plan model has lounge area featuring an accent wall, two-seater sofas, freestanding media unit and coffee table. The dining area has dining table and chairs, plus a sideboard. The well-fitted kitchen is openplan and spacious with contrast blush and graphite cabinet door frontals. A drop-in gas oven with separate hob and glass splashback. Integrated fridge/freezer, dishwasher and washer/dryer. The master bedroom comes with dressing table, storage and ensuite shower room. The second twin bedroom is also has plenty of storage. There are TV points in both bedrooms.