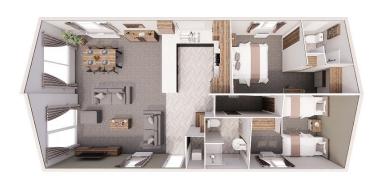

## **WILLERBY BOSTON LODGE**

40ft x 20ft, 2 Bed, 6 Berth, 2024 model

£129,995

The new 2024 model Willerby Boston Lodge is a contemporary entry-level lodge that you'll love to make your own. This open plan model has lounge area featuring an accent wall, two-seater sofas, freestanding media unit and coffee table. The dining area has dining table and chairs, plus a sideboard. The well-fitted kitchen is openplan and spacious with contrast blush and graphite cabinet door frontals. A drop-in gas oven with separate hob and glass splashback. Integrated fridge/freezer, dishwasher and washer/dryer. The master bedroom comes with dressing table, storage and ensuite shower room. The second twin bedroom is also has plenty of storage. There are TV points in both bedrooms.