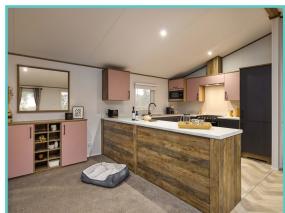

## **WILLERBY BOSTON LODGE**

40ft x 20ft, 2 Bed, 6 Berth, 2024 model

£129,995

The new 2024 model Willerby Boston Lodge is a contemporary entry-level lodge that you'll love to make your own. This open plan model has lounge area featuring an accent wall, two-seater sofas, freestanding media unit and coffee table. The dining area has dining table and chairs, plus a sideboard. The well-fitted kitchen is openplan and spacious with contrast blush and graphite cabinet door frontals. A drop-in gas oven with separate hob and glass splashback. Integrated fridge/freezer, dishwasher and washer/dryer. The master bedroom comes with dressing table, storage and ensuite shower room. The second twin bedroom is also has plenty of storage. There are TV points in both bedrooms.