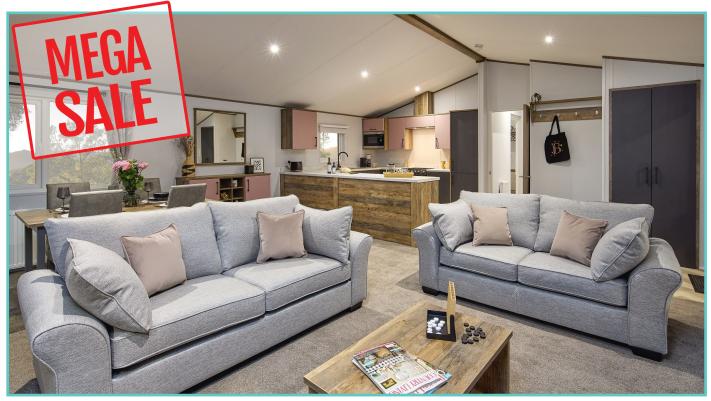

## **WILLERBY BOSTON LODGE**

40ft x 20ft, 2 Bed, 6 Berth, 2024 model

£129,995

The new 2024 model Willerby Boston Lodge is a contemporary entry-level lodge that you'll love to make your own. This open plan model has lounge area featuring an accent wall, two-seater sofas, freestanding media unit and coffee table. The dining area has dining table and chairs, plus a sideboard. The well-fitted kitchen is openplan and spacious with contrast blush and graphite cabinet door frontals. A drop-in gas oven with separate hob and glass splashback. Integrated fridge/freezer, dishwasher and washer/dryer. The master bedroom comes with dressing table, storage and ensuite shower room. The second twin bedroom is also has plenty of storage. There are TV points in both bedrooms.