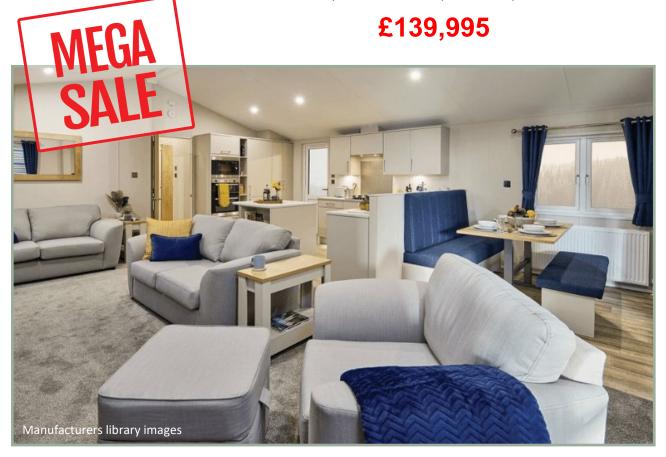

## Willerby Hayward Lodge

40ft x 20ft, 2 bedrooms, 6 Berth, 2024 model

This 2024 model Willerby Hayward is clean and contemporary throughout, and has been designed to nail the basics and make everyone feel at home.

The Hayward's relaxed interior decor features calming greys punctuated by bold navy blue accents and warm mustard highlights.

With deep, comfortable seating in the lounge, dimmable ceiling spotlights and plenty of space for a large screen TV, the Hayward lounge is ideal for both quiet nights in and entertaining guests.