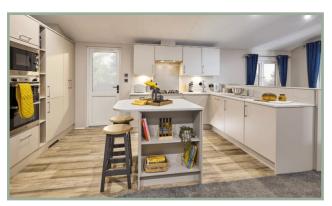

Comes as standard with double glazing, freestanding fridge/freezer, kingsize bed, sliding patio doors, integrated microwave, and an ensuite shower room. Also includes a deluxe pack and the exterior is in grey Timberwolf Canexel cladding.