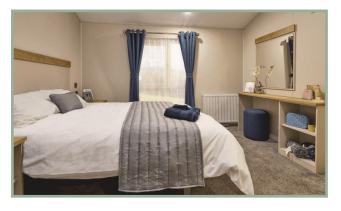

Comes as standard with double glazing, freestanding fridge/freezer, kingsize bed, sliding patio doors, integrated microwave, and an ensuite shower room. Also includes a deluxe pack and the exterior is in grey Timberwolf Canexel cladding.