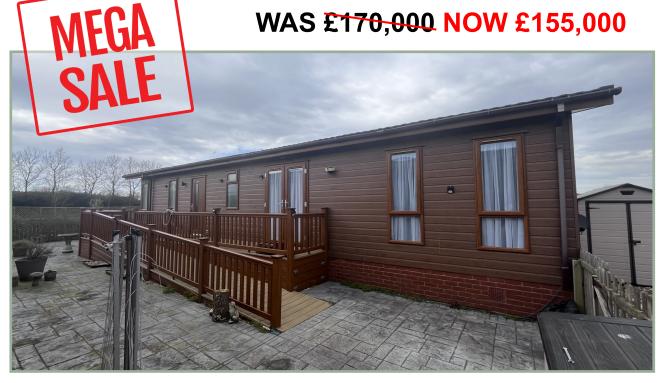

## **LODGE 35 - PRE-OWNED**

## **Prestige Navigator Lodge**

50ft x 22ft, 3 bed, 6 Berth

This charming lodge offers a delightful open-plan layout, creating a spacious and inviting atmosphere perfect for relaxation and entertainment. Boasting a utility room for added convenience and a second front room featuring French doors that open onto the decking, allowing for seamless indooroutdoor living. Ideal for those who cherish their creature comforts, this property is built to residential specifications, ensuring durability and comfort all year round. Additionally, the lodge comes fully furnished with essential amenities including central heating, double glazing, a washing machine, fridge/freezer, and expansive decking, offering the perfect retreat for those seeking a cozy yet luxurious lifestyle.