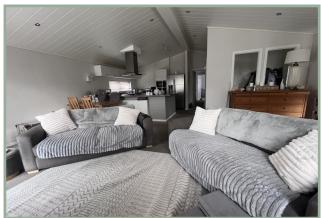

## **Prestige Navigator Lodge**

50ft x 22ft, 3 bed, 6 Berth

This charming lodge offers a delightful open-plan layout, creating a spacious and inviting atmosphere perfect for relaxation and entertainment. Boasting a utility room for added convenience and a second front room featuring French doors that open onto the decking, allowing for seamless indooroutdoor living. Ideal for those who cherish their creature comforts, this property is built to residential specifications, ensuring durability and comfort all year round. Additionally, the lodge comes fully furnished with essential amenities including central heating, double glazing, a washing machine, fridge/freezer, and expansive decking, offering the perfect retreat for those seeking a cozy yet luxurious lifestyle.