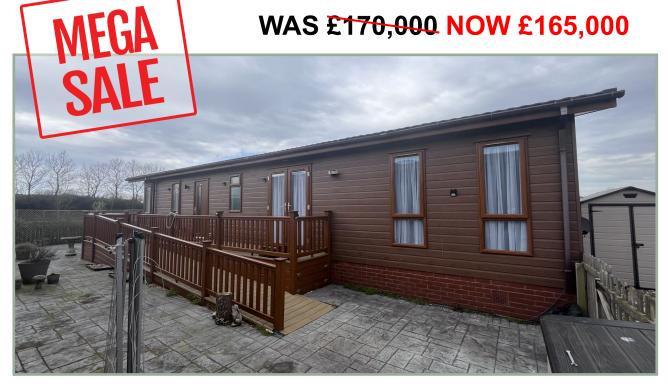

## **LODGE 35 - PRE-OWNED**

## **Prestige Navigator Lodge**

50ft x 22ft, 3 bed, 6 Berth

This charming lodge offers a delightful open-plan layout, creating a spacious and inviting atmosphere perfect for relaxation and entertainment. Boasting a utility room for added convenience and a second front room featuring French doors that open onto the decking, allowing for seamless indooroutdoor living. Ideal for those who cherish their creature comforts, this property is built to residential specifications, ensuring durability and comfort all year round. Additionally, the lodge comes fully furnished with essential amenities including central heating, double glazing, a washing machine, fridge/freezer, and expansive decking, offering the perfect retreat for those seeking a cozy yet luxurious lifestyle.