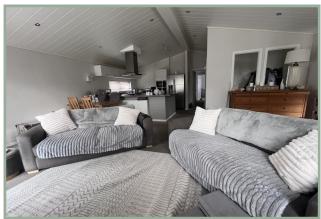

## **Prestige Navigator Lodge**

50ft x 22ft, 3 bed, 6 Berth

This charming lodge offers a delightful open-plan layout, creating a spacious and inviting atmosphere perfect for relaxation and entertainment. Boasting a utility room for added convenience and a second front room featuring French doors that open onto the decking, allowing for seamless indooroutdoor living. Ideal for those who cherish their creature comforts, this property is built to residential specifications, ensuring durability and comfort all year round. Additionally, the lodge comes fully furnished with essential amenities including central heating, double glazing, a washing machine, fridge/freezer, and expansive decking, offering the perfect retreat for those seeking a cozy yet luxurious lifestyle.