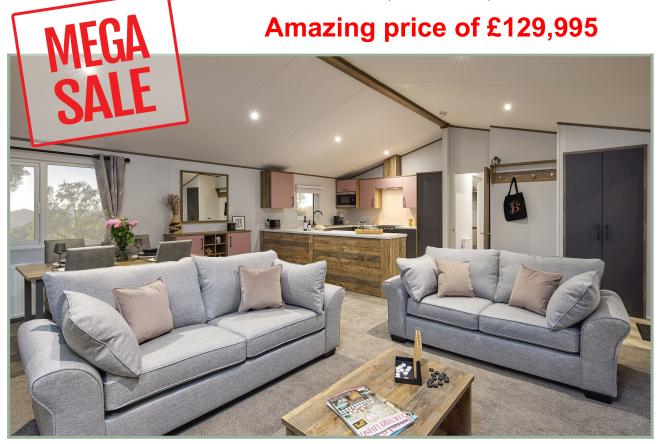

## **Willerby Boston Lodge**

40ft x 20ft, 2 bedroom, 6 Berth

The new 2024 model Willerby Boston Lodge is a contemporary entry-level lodge that you'll love to make your own. This open plan model has lounge area featuring an accent wall, two-seater sofas, freestanding media unit and coffee table. The dining area has dining table and chairs, plus a sideboard. The well-fitted kitchen is openplan and spacious with contrast blush and graphite cabinet door frontals. A drop-in gas oven with separate hob and glass splashback. Integrated fridge/freezer, dishwasher and washer/dryer. The master bedroom comes with dressing table, storage and ensuite shower room. The second twin bedroom is also has plenty of storage. There are TV points in both bedrooms.