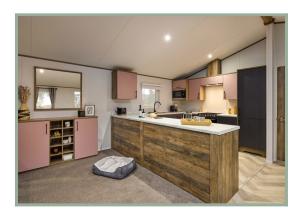

## **Willerby Boston Lodge**

40ft x 20ft, 2 bedroom, 6 Berth

The new 2024 model Willerby Boston Lodge is a contemporary entry-level lodge that you'll love to make your own. This open plan model has lounge area featuring an accent wall, two-seater sofas, freestanding media unit and coffee table. The dining area has dining table and chairs, plus a sideboard. The well-fitted kitchen is openplan and spacious with contrast blush and graphite cabinet door frontals. A drop-in gas oven with separate hob and glass splashback. Integrated fridge/freezer, dishwasher and washer/dryer. The master bedroom comes with dressing table, storage and ensuite shower room. The second twin bedroom is also has plenty of storage. There are TV points in both bedrooms.