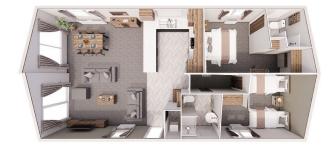

## **Willerby Boston Lodge**

40ft x 20ft, 2 bedroom, 6 Berth

The new 2024 model Willerby Boston Lodge is a contemporary entry-level lodge that you'll love to make your own. This open plan model has lounge area featuring an accent wall, two-seater sofas, freestanding media unit and coffee table. The dining area has dining table and chairs, plus a sideboard. The well-fitted kitchen is openplan and spacious with contrast blush and graphite cabinet door frontals. A drop-in gas oven with separate hob and glass splashback. Integrated fridge/freezer, dishwasher and washer/dryer. The master bedroom comes with dressing table, storage and ensuite shower room. The second twin bedroom is also has plenty of storage. There are TV points in both bedrooms.