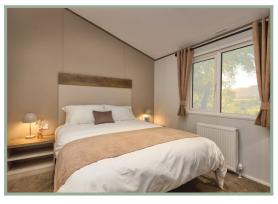

## **Willerby Boston Lodge**

40ft x 20ft, 2 bedroom, 6 Berth

The new 2024 model Willerby Boston Lodge is a contemporary entry-level lodge that you'll love to make your own. This open plan model has lounge area featuring an accent wall, two-seater sofas, freestanding media unit and coffee table. The dining area has dining table and chairs, plus a sideboard. The well-fitted kitchen is openplan and spacious with contrast blush and graphite cabinet door frontals. A drop-in gas oven with separate hob and glass splashback. Integrated fridge/freezer, dishwasher and washer/dryer. The master bedroom comes with dressing table, storage and ensuite shower room. The second twin bedroom is also has plenty of storage. There are TV points in both bedrooms.