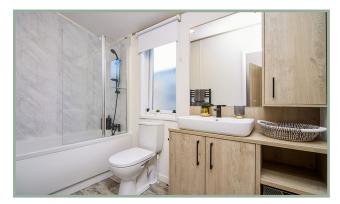

Luxury Pack adds a dishwasher, microwave, and washing machine. The master bedroom is elegantly appointed with a king-size bed, walk-in wardrobe, and a dressing table. The twin bedroom has built-in storage and feature walls. The master ensuite has a bath with a shower, while the second bathroom has a shower cubicle. Note that some accessories are for display only. Price includes 1 FREE gas bottle & 2 year's FREE ground rent