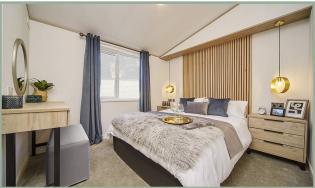

Luxury Pack adds a dishwasher, microwave, and washing machine. The master bedroom is elegantly appointed with a king-size bed, walk-in wardrobe, and a dressing table. The twin bedroom has built-in storage and feature walls. The master ensuite has a bath with a shower, while the second bathroom has a shower cubicle. Note that some accessories are for display only. Price includes 1 FREE gas bottle & 2 year's FREE ground rent