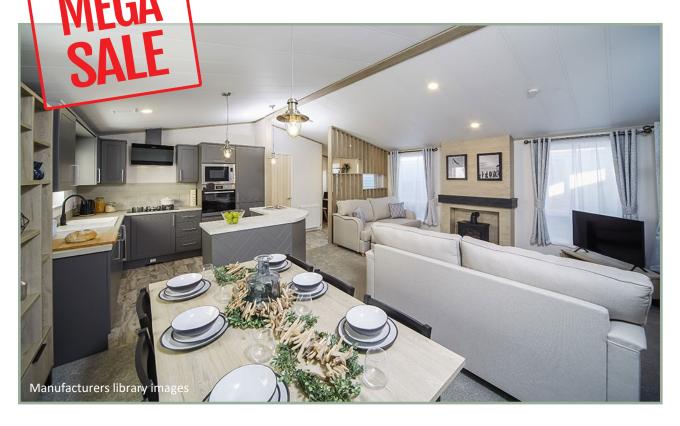

## £249,995

The Lilac Lodge offers spacious, cozy living with a well-furnished lounge featuring two 2-seater sofas and an electric stove-style fireplace. A brise soleil allows natural light while creating a warm ambiance. The fully fitted kitchen includes an oven, grill, 5-burner hob, and an integrated fridge freezer. An optional

Luxury Pack adds a dishwasher, microwave, and washing machine. The master bedroom is elegantly appointed with a king-size bed, walk-in wardrobe, and a dressing table. The twin bedroom has built-in storage and feature walls. The master ensuite has a bath with a shower, while the second bathroom has a shower cubicle. Note that some accessories are for display only. Price includes 1 FREE gas bottle & 2 year's FREE ground rent