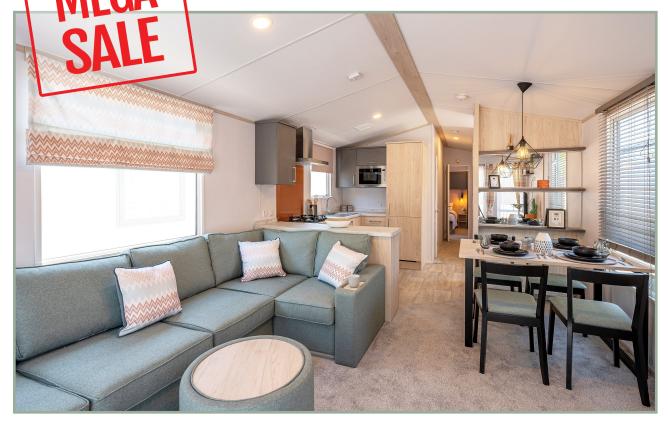

## £55,000

The Chorus is a perennial favourite with its open plan living area featuring elegant L-shaped sofa with armrest featuring USB charging socket, light wood wall panels and furniture with stylish grey drawer fronts and modern electric fire.

The adjoining dining area has a freestanding light wood table top with black metal legs and coordinating black wood dining chairs. This space is separated from the entrance by a built-in shelving unit.

The fitted kitchen in the Chorus is stunning. Its focal point is the copper coloured glass splash back with stainless steel and glass overhead vented extractor. There is an electric oven with grill, 4 ring gas hob and integrated fridge/freezer included as standard.