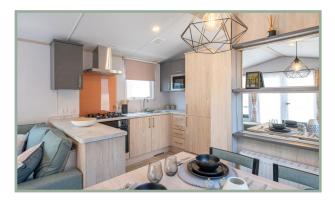

The adjoining dining area has a freestanding light wood table top with black metal legs and coordinating black wood dining chairs. This space is separated from the entrance by a built-in shelving unit.

The fitted kitchen in the Chorus is stunning. Its focal point is the copper coloured glass splash back with stainless steel and glass overhead vented extractor. There is an electric oven with grill, 4 ring gas hob and integrated fridge/freezer included as standard.