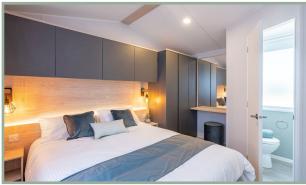

ft, 3 bed, 8 Berth, 2023 model

## £55,000



The Chorus is a perennial favourite with its open plan living area featuring elegant L-shaped sofa with armrest featuring USB charging socket, light wood wall panels and furniture with stylish grey drawer fronts and modern electric fire.

The adjoining dining area has a freestanding light wood table top with black metal legs and coordinating black wood dining chairs. This space is separated from the entrance by a built-in shelving unit.

The fitted kitchen in the Chorus is stunning. Its focal point is the copper coloured glass splash back with stainless steel and glass overhead vented extractor. There is an electric oven with grill, 4 ring gas hob and integrated fridge/freezer included as standard.

Price includes decking and 2024 ground rent