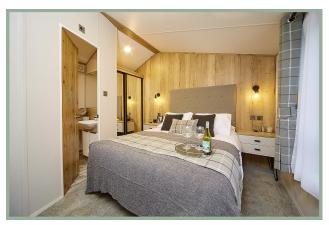

## **Atlas Ovation Lodge**

43ft x 13ft, 2 bedrooms, 6 Berth

## WAS £119,995 NOW £99,995

The Ovation Lodge 6 is the ultimate 13ft wide luxury lodge. The rich velvet upholstery on the designer sofa, chair and footstool create a striking impression. The high end spec continues with the remote control operated feature electric fire and built in linear wood-effect storage units. The impressive dining area has a freestanding table and six velvet upholstered roll-top chairs making it ideal for entertaining all your family and friends. The Ovation Lodge 6 kitchen with Velux window has stone- effect splashback and worktops, luxurious wood-effect lower units and contrasting white upper doors. Also included are high-level oven, grill, 5-burner