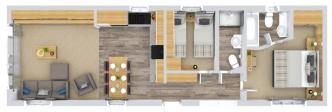

## **Atlas Ovation Lodge**

43ft x 13ft, 2 bedrooms, 6 Berth

## WAS £119,995 NOW £99,995

The Ovation Lodge 6 is the ultimate 13ft wide luxury lodge. The rich velvet upholstery on the designer sofa, chair and footstool create a striking impression. The high end spec continues with the remote control operated feature electric fire and built in linear wood-effect storage units. The impressive dining area has a freestanding table and six velvet upholstered roll-top chairs making it ideal for entertaining all your family and friends. The Ovation Lodge 6 kitchen with Velux window has stone- effect splashback and worktops, luxurious wood-effect lower units and contrasting white upper doors. Also included are high-level oven, grill, 5-burner