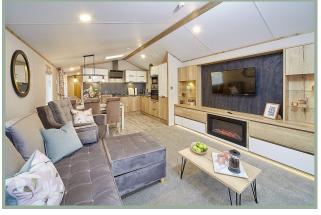

## WAS £119,995 NOW £99,995

The Ovation Lodge 6 is the ultimate 13ft wide luxury lodge. The rich velvet upholstery on the designer sofa, chair and footstool create a striking impression. The high end spec continues with the remote control operated feature electric fire and built in linear wood-effect storage units. The impressive dining area has a freestanding table and six velvet upholstered roll-top chairs making it ideal for entertaining all your family and friends. The Ovation Lodge 6 kitchen with Velux window has stone- effect splashback and worktops, luxurious wood-effect lower units and contrasting white upper doors. Also included are high-level oven, grill, 5-burner

Also included are high-level oven, grill, 5-burner hob, extractor hood, integrated fridge/ freezer and microwave.

> Price includes 1 FREE gas bottle & 2 year's FREE ground rent

E&OE / SB 11052021 V034