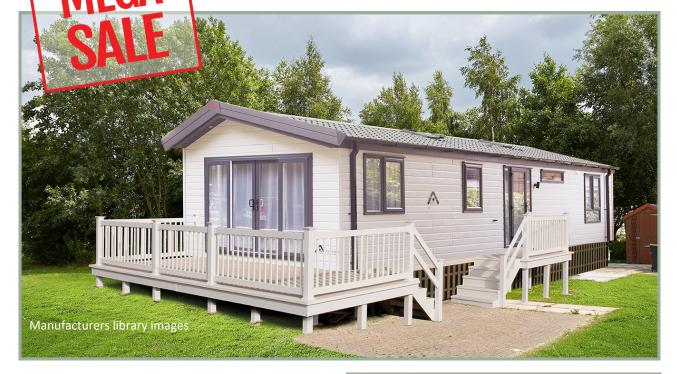

LODGE 87 - NEW 2023 MODEL

## **Atlas Ovation Lodge**

43ft x 13ft, 2 bedrooms, 6 Berth

## WAS £119,995 NOW £99,995

The Ovation Lodge 6 is the ultimate 13ft wide luxury lodge. The rich velvet upholstery on the designer sofa, chair and footstool create a striking impression. The high end spec continues with the remote control operated feature electric fire and built in linear wood-effect storage units. The impressive dining area has a freestanding table and six velvet upholstered roll-top chairs making it ideal for entertaining all your family and friends. The Ovation Lodge 6 kitchen with Velux window has stone- effect splashback and worktops, luxurious wood-effect lower units and contrasting white upper doors. Also included are high-level oven, grill, 5-burner