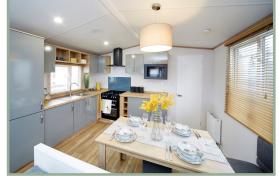

a modern yet warm combination of grey and yellow interiors balanced with a rustic oak feel and open-plan living. A wellequipped kitchen and dining area with ample storage is suited

to growing families. Comfortable bedrooms and bathrooms with ample storage. This brand new 2023 model comes fully furnished with double glazing, central heating, fridge/freezer, cooker, and washing machine.