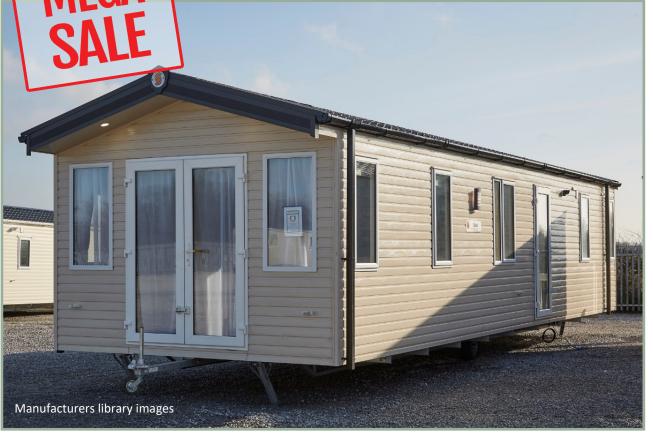

Plot 145 - Holiday Park

## **Sunseeker Solis**

38ft x 12ft, 2 bed, 6 Berth, 2023 model

## WAS £69,995 NOW £55,000

The Solis is designed for those who love home comforts. Designed with couples and families in mind, the Solis offers a comfortable interior with a rustic but practical twist. This home features everything a family could need. Comes complete with

a modern yet warm combination of grey and yellow interiors balanced with a rustic oak feel and open-plan living. A wellequipped kitchen and dining area with ample storage is suited

to growing families. Comfortable bedrooms and bathrooms with ample storage. This brand new 2023 model comes fully furnished with double glazing, central heating, fridge/freezer, cooker, and washing machine.