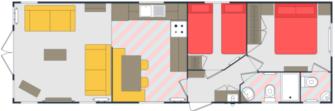

a modern yet warm combination of grey and yellow interiors balanced with a rustic oak feel and open-plan living. A wellequipped kitchen and dining area with ample storage is suited

to growing families. Comfortable bedrooms and bathrooms with ample storage. This brand new 2023 model comes fully furnished with double glazing, central heating, fridge/freezer, cooker, and washing machine.