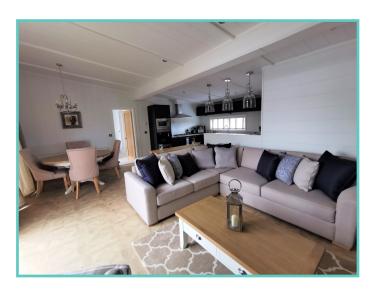

## PRESTIGE HAMPTON Continued.....

With a combination of white tongue and groove walls and wooden floors to the deep blue accents and oversize bell pendant lighting. Beautiful finishes abound throughout, with the rich blue shaker kitchen topped with cool quartz surfaces, to the contrasting warmth of a solid oak breakfast bar and seating area.

A spectacular home inside and out!

Features include: Bootility area with bench-seat & coat hooks. Cloakroom. Colour co-ordinated corner sofa, curtains, blinds, carpets, laminate & vinyl. Boutique style dining table with chairs, coffee table, nest of tables and sideboard. Solid oak breakfast bar & 2 stools. Kitchen features ivory stone quartz worktops. 5 burner gas hob, oven, microwave, dishwasher, fridge/freezer & washer dryer. Walk-in dressing area, en-suite and lake view to two bedrooms, plus third bedroom with bunk beds.