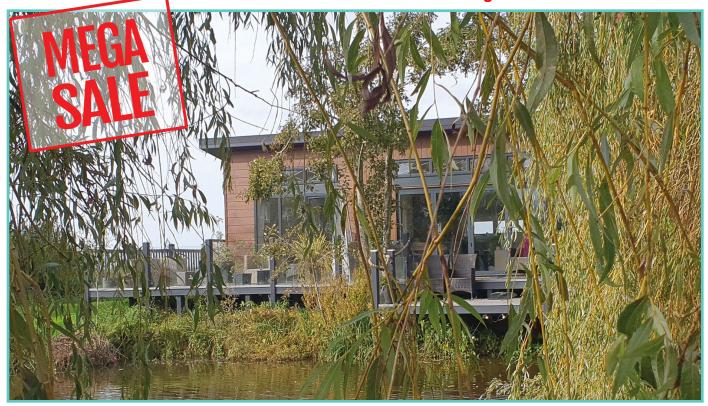

## PRESTIGE HAMPTON

50ft x 22ft, 3 Bed, 6 Berth, stunning lake views

WAS £375,000 NOW £209,995

Price includes 1 FREE gas bottle

## Truly a room with a view!

The dramatic full length bi-fold doors dominate the front elevation of the Hampton accentuating the feeling of opulence and light. With decking built to sit out over the lake which this lodge so proudly faces.

Thermowood & Cedar cladding. Anthracite grey UPVC windows and doors.