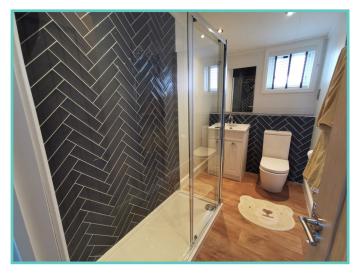

A spectacular home inside and out!

Features include: Bootility area with bench-seat & coat hooks. Cloakroom. Colour co-ordinated corner sofa, curtains, blinds, carpets, laminate & vinyl. Boutique style dining table with chairs, coffee table, nest of tables and sideboard. Solid oak breakfast bar & 2 stools. Kitchen features ivory stone quartz worktops. 5 burner gas hob, oven, microwave, dishwasher, fridge/freezer & washer dryer. Walk-in dressing area, en-suite and lake view to two bedrooms, plus third bedroom with bunk beds.