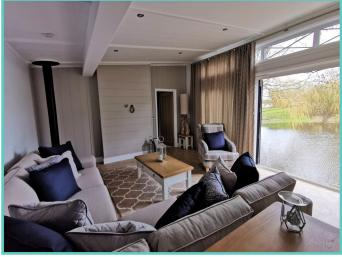

## Truly a room with a view!

The dramatic full length bi-fold doors dominate the front elevation of the Hampton accentuating the feeling of opulence and light. With decking built to sit out over the lake which this lodge so proudly faces.

## PRESTIGE HAMPTON Continued.....

With a combination of white tongue and groove walls and wooden floors to the deep blue accents and oversize bell pendant lighting. Beautiful finishes abound throughout, with the rich blue shaker kitchen topped with cool quartz surfaces, to the contrasting warmth of a solid oak breakfast bar and seating area.