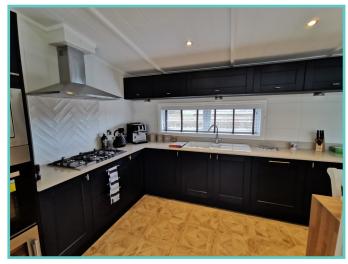

## PRESTIGE HAMPTON Continued.....

With a combination of white tongue and groove walls and wooden floors to the deep blue accents and oversize bell pendant lighting. Beautiful finishes abound throughout, with the rich blue shaker kitchen topped with cool quartz surfaces, to the contrasting warmth of a solid oak breakfast bar and seating area.

A spectacular home inside and out!

Features include: Bootility area with bench-seat & coat hooks. Cloakroom. Colour co-ordinated corner sofa, curtains, blinds, carpets, laminate & vinyl. Boutique style dining table with chairs, coffee table, nest of tables and sideboard. Solid oak breakfast bar & 2 stools. Kitchen features ivory stone quartz worktops. 5 burner gas hob, oven, microwave, dishwasher, fridge/freezer & washer dryer. Walk-in dressing area, en-suite and lake view to two bedrooms, plus third bedroom with bunk beds.