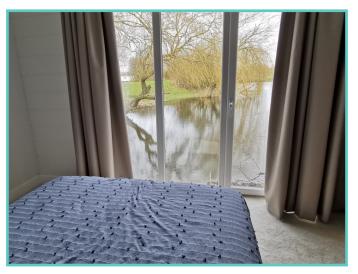

## Truly a room with a view!

The dramatic full length bi-fold doors dominate the front elevation of the Hampton accentuating the feeling of opulence and light. With decking built to sit out over the lake which this lodge so proudly faces.

A spectacular home inside and out!

Features include: Bootility area with bench-seat & coat hooks. Cloakroom. Colour co-ordinated corner sofa, curtains, blinds, carpets, laminate & vinyl. Boutique style dining table with chairs, coffee table, nest of tables and sideboard. Solid oak breakfast bar & 2 stools. Kitchen features ivory stone quartz worktops. 5 burner gas hob, oven, microwave, dishwasher, fridge/freezer & washer dryer. Walk-in dressing area, en-suite and lake view to two bedrooms, plus third bedroom with bunk beds.