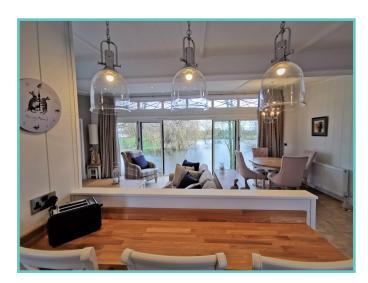

## Truly a room with a view!

The dramatic full length bi-fold doors dominate the front elevation of the Hampton accentuating the feeling of opulence and light. With decking built to sit out over the lake which this lodge so proudly faces.

## PRESTIGE HAMPTON Continued.....

With a combination of white tongue and groove walls and wooden floors to the deep blue accents and oversize bell pendant lighting. Beautiful finishes abound throughout, with the rich blue shaker kitchen topped with cool quartz surfaces, to the contrasting warmth of a solid oak breakfast bar and seating area.

A spectacular home inside and out!

Features include: Bootility area with bench-seat & coat hooks. Cloakroom. Colour co-ordinated corner sofa, curtains, blinds, carpets, laminate & vinyl. Boutique style dining table with chairs, coffee table, nest of tables and sideboard. Solid oak breakfast bar & 2 stools. Kitchen features ivory stone quartz worktops. 5 burner gas hob, oven, microwave, dishwasher, fridge/freezer & washer dryer. Walk-in dressing area, en-suite and lake view to two bedrooms, plus third bedroom with bunk beds.